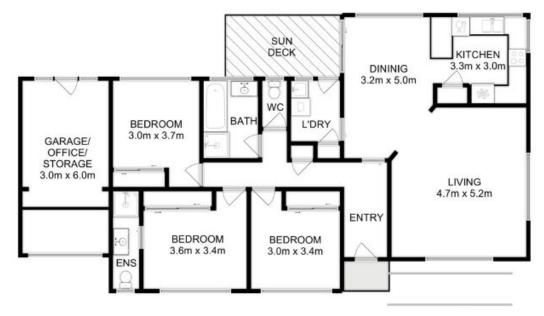

## **Warwick Page**

Director & Real Estate Agent

0474122717

All measurements are internal and approximate. This plan is a sketch for illustration, not valuation. Produced by Open2view.com for Ripple.

Approx. floor area: 138 sqm Approx. outbuilding area: 9 sqm