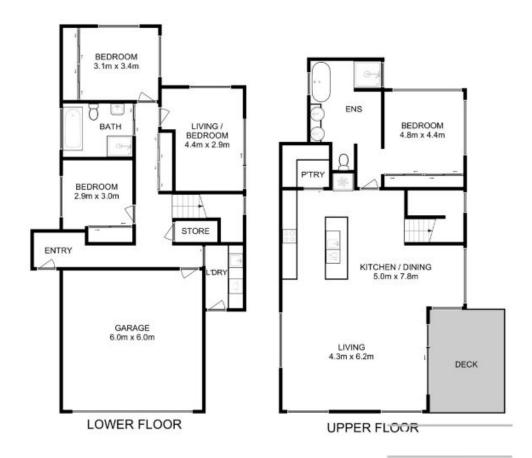

### Luxurious family living in Lewisham

Elegant and functional architectural design, immaculate presentation, and magnificent water views

make this impressive four-bedroom home a fantastic opportunity to create your ideal family lifestyle in the quiet coastal town of Lewisham.

Built in 2021 to exacting standards - with reverse cycle air conditioning, quality fixtures and double glazing throughout - the property offers a stylish and contemporary lifestyle to those looking for a seachange without compromising on comfort.

Downstairs contains the main sleeping quarters - two double bedrooms with built-in wardrobes and a fourth bedroom with direct access to the rear yard that would also make a fantastic rumpus. There's a family bathroom with separate bath and shower, vanity and toilet, plu

## **Warwick Page**

Director & Real Estate Agent

0474122717

All measurements are internal and approximate. This plan is a sketch for illustration, not valuation. Produced by Open2view.com for Ripple.

Approx. floor area: 226 sqm