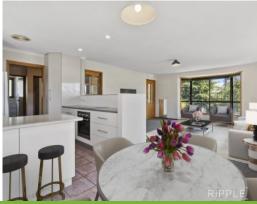

Sunny and inviting, the open plan living area has a lovely outlook, and there's reverse cycle air conditioning and under-floor heating to maintain an ideal temperature throughout the whole year. The neat kitchen has plenty of storage space, and there's the adjacent dining room flooded with natural light.