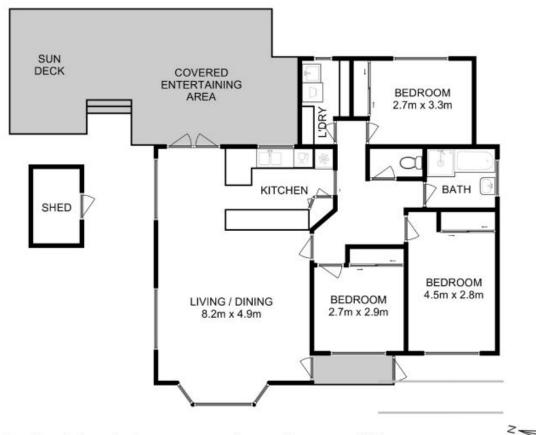

## Comfortable low-maintenance living

Quiet and leafy Mt Nelson has a wonderful tranquil atmosphere, and its surprisingly central location means amenities right on your doorstep and Hobart's city centre only 10 minutes away. Just add your finishing touches to complete this comfortable three-bedroom home, ready for convenient family living or as an enticing rental opportunity.

Sunny and inviting, the open plan living area has a lovely outlook, and there's reverse cycle air conditioning and under-floor heating to maintain an ideal temperature throughout the whole year. The neat kitchen has plenty of storage space, and there's the adjacent dining room flooded with natural light.

Double doors open directly onto a covered entertaining and sun deck - perfect for gatherings with friends, summer outdoor dining or taking some time out to unwind and rejuvenate in this private and peaceful space that includes views to always-magnificent kunanyi/Mt Well

## **Warwick Page**

Director & Real Estate Agent

0474122717

All measurements are internal and approximate. This plan is a sketch for illustration, not valuation. Produced by Open2view.com for Ripple.

Approx. floor area: 100 sqm