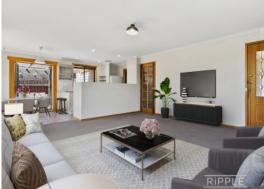

Sunny and inviting, the open plan living area has a lovely outlook, and there's reverse cycle air conditioning and under-floor heating to maintain an ideal temperature throughout the whole year. The neat kitchen has plenty of storage space, and there's the adjacent dining room flooded with natural light.