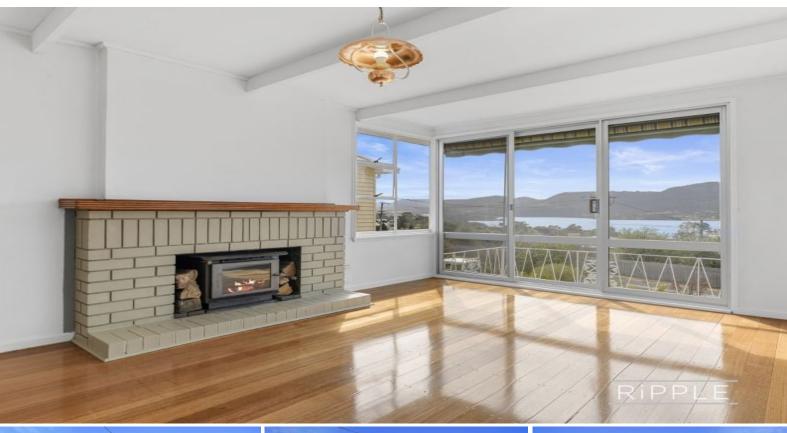

## Move right in

Facing East and full of natural light, this comfortable three-bedroom home features expansive views over the Derwent River and across to the Eastern Shore hills.

Built circa 1964, the charming property has been updated with a fresh coat of paint, fully insulated with ceiling batts, and the beautiful Tas Oak floorboards have been re-finished - ready for your family to move straight in.