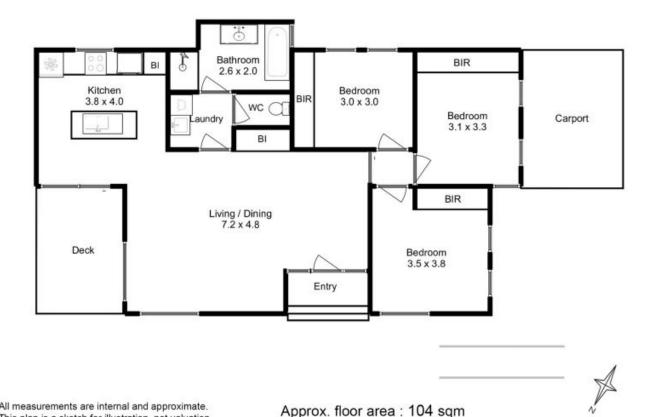

Council Rates: \$1,600.00/year (approx)

**Mel Shutt** Director and Property Consultant 0428428884

All measurements are internal and approximate. This plan is a sketch for illustration, not valuation. Produced by Open2view.com for Ripple.

Approx. floor area : 104 sqm