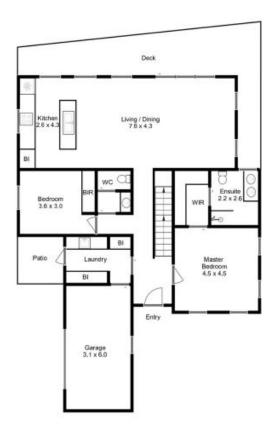

A second bedroom, powder room, laundry facilities, and a single garage with panel lift door complete this level.

Downstairs, you'll find the third and fourth bedrooms, positioned away from the main livin

Approx. floor area: 190 sqm (including Garage)