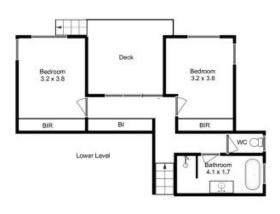

A second bedroom, powder room, laundry facilities, and a single garage with panel lift door complete this level.

Downstairs, you'll find the third and fourth bedrooms, positioned away from the main livin