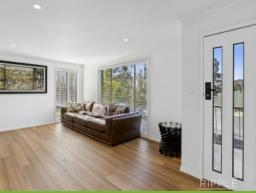

Glass sliding doors open onto a covered patio and seamlessly extend the living space outside - it's a fantastic area for entertaining, al fresco dining, or quiet contemplation with glorious mountain views.