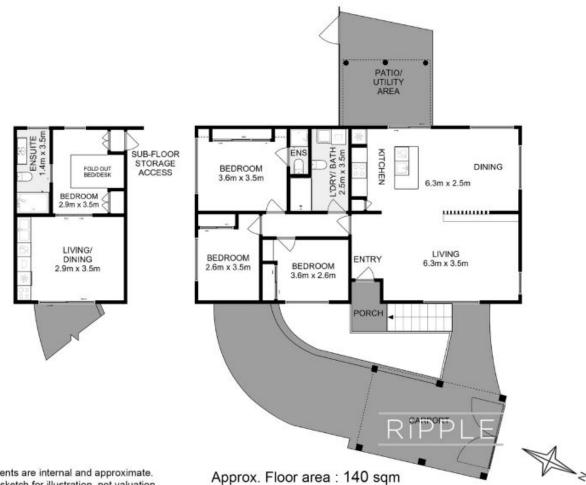

## 526A Huon Road SOUTH HOBART, TAS

## Fabulous family home with self-contained apartment

Nestled in the foothills of kunanyi/Mt Wellington, this four-bedroom family home offers a peaceful yet convenient lifestyle in one of Hobart's most sought-after areas. With extensive updates throughout and a contemporary design, here you can enjoy the rare blend of a wild bushland setting located just ten minutes from the city.

Glass sliding doors open onto a covered patio and seamlessly extend the living space outside - it's a fantastic area for entertaining, al fresco dining, or quiet contemplation with glorious mountain views.

Downstairs, you will find a self-contained apartment with a combined kitchen, living, and dining room and a second reverse cycle air conditioner. The sizeable fourth bedroom with e