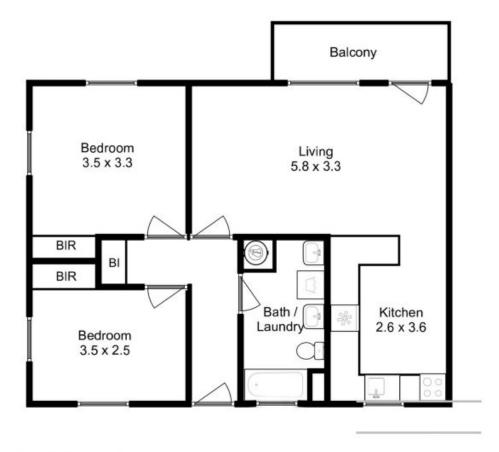

The two double bedrooms both have built-in wardrobes, and there is a bathroom with a shower over bath, toilet, and vanity, plus laundry facilities. Easily accessible off-street parking is also available.

Approx. floor area : 71 sqm

X